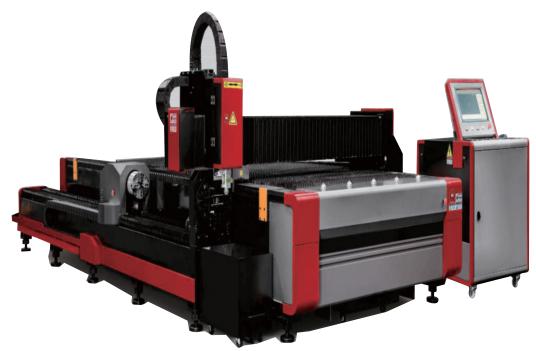

## Rapid Series 1530 Fiber Laser Cutting Machine For plates & Tube with Separate Electric Cabinet

## **Economical Affordable Dual Purpose Fiber Laser Cutter For Metal Plate and Pipe**

- Open bed structure, saves factory space; simple design, easy operation
- Dual function for cutting both metal sheet and pipe, wide usage and application in one machine, save your cost of investment